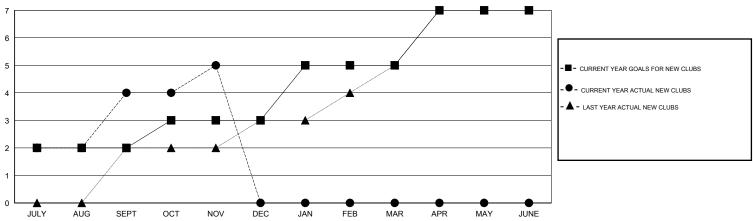

#### GOALS AND ACTUAL NEW CLUBS CUMULATIVE

# LOCATION REP OF BANGLADESH

 $\mathsf{GMT}\;\mathsf{CA}\;6$ 

|                         |                  | Clubs            |                  |                  |                          |                    | Members                             |                    |                  |
|-------------------------|------------------|------------------|------------------|------------------|--------------------------|--------------------|-------------------------------------|--------------------|------------------|
|                         | RESUL            | TS FOR 2014-2015 |                  |                  | RESULTS FOR 2014-2015    |                    |                                     |                    |                  |
| QUARTER                 | NEW CLUB<br>GOAL | NEW CLUBS        | DROPPED<br>CLUBS | NET<br>GAIN/LOSS | QUARTER                  | NEW MEMBER<br>GOAL | CHARTER AND<br>NEW MEMBERS<br>ADDED | DROPPED<br>MEMBERS | NET<br>GAIN/LOSS |
| JULY/AUG/SEPT           | 2                | 4                | 8                | -4               | JULY/AUG/SEPT            | 70                 | 226                                 | 147                | 79               |
| OCT/NOV/DEC JAN/FEB/MAR | 1<br>2           | 1<br>0           | 0                | 1<br>0           | OCT/NOV/DEC  JAN/FEB/MAR | 60<br>70           | 42<br>0                             | 4<br>0             | 38<br>0          |
| APR/MAY/JUNE            | 2                | 0                | 0                | 0                | APR/MAY/JUNE             | 50                 | 0                                   | 0                  | 0                |