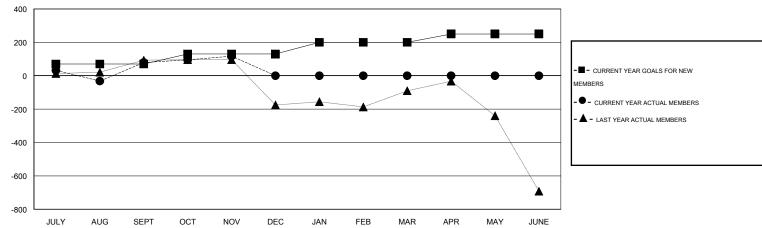

# GOALS AND ACTUAL MEMBERS CUMULATIVE

| DROPPED CLUBS: 8  DROPPED MEMBERS |                | 34 CLUBS OF 104 ADDED 1 OR MORE<br>NEW MEMBERS |                                       | <u>ON</u><br>2,849 (77.52%)<br>826 (22.48%) |              |
|-----------------------------------|----------------|------------------------------------------------|---------------------------------------|---------------------------------------------|--------------|
| DECEASED CLUB CANCELLED OTHER     | 1<br>48<br>102 | CLICK HERE FOR HEALTH ASSESSMENT DATA          | FAMILY UNIT MEMBERS HEAD OF HOUSEHOLD |                                             | 2,409<br>538 |
| TOTAL                             | 151            |                                                | NON-HEAD OF HOUSEHOLD                 |                                             | 1,871        |

# LOCATION REP OF BANGLADESH

 $\mathsf{GMT}\;\mathsf{CA}\;6$ 

|                         |                  | Clubs            |                  |                  |                          |                    | Members                             |                    |                  |
|-------------------------|------------------|------------------|------------------|------------------|--------------------------|--------------------|-------------------------------------|--------------------|------------------|
|                         | RESUL            | TS FOR 2014-2015 |                  |                  | RESULTS FOR 2014-2015    |                    |                                     |                    |                  |
| QUARTER                 | NEW CLUB<br>GOAL | NEW CLUBS        | DROPPED<br>CLUBS | NET<br>GAIN/LOSS | QUARTER                  | NEW MEMBER<br>GOAL | CHARTER AND<br>NEW MEMBERS<br>ADDED | DROPPED<br>MEMBERS | NET<br>GAIN/LOSS |
| JULY/AUG/SEPT           | 2                | 4                | 8                | -4               | JULY/AUG/SEPT            | 70                 | 226                                 | 147                | 79               |
| OCT/NOV/DEC JAN/FEB/MAR | 1<br>2           | 1<br>0           | 0                | 1<br>0           | OCT/NOV/DEC  JAN/FEB/MAR | 60<br>70           | 42<br>0                             | 4<br>0             | 38<br>0          |
| APR/MAY/JUNE            | 2                | 0                | 0                | 0                | APR/MAY/JUNE             | 50                 | 0                                   | 0                  | 0                |